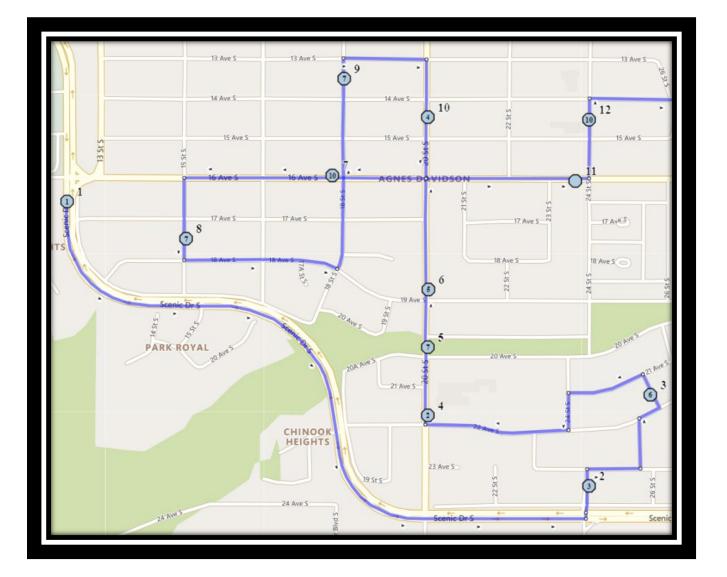

#### Lakeview Elementary – 1129 Henderson Lake Blvd South – (403) 328-5454

REVISED: August 15, 2022 EFFECTIVE: September 6, 2022

Monday – Friday

#1 - 8:12 AM - Scenic Drive South Southbound - south of 16 Ave S at Turnout
#2 - 8:14 AM - 24 St S South Northbound - north of Scenic Dr at alley
#3 - 8:15 AM - 26 Street South Southbound - north of 22 Ave S at alley
#4 - 8:17 AM - 20 Street South Northbound - north of 22 Ave S at intersection
#5 - 8:18 AM - 20 Street South Northbound - north of 20 Ave S at green strip
#6 - 8:19 AM - 20 Street South Northbound - north of 19 Ave S at intersection
#7 - 8:20 AM - 16 Ave South Westbound - west of 18 St S at fire hydrant
#8 - 8:21 AM - 15 Street South Northbound - north of 17 Ave S at alley
#9 - 8:24 AM - 13 Ave South Northbound - north of 14 Ave S at alley
#10 - 8:25 AM - 20 Street South Northbound - north of 15 St S at alley
#11 - 8:26 AM - 16 Ave South Eastbound - west of 24 ST S at intersection
#12 - 8:27 AM - 24 Street South Northbound - north of 15 Ave S at alley
#13 - 8:30 AM - Lakeview School