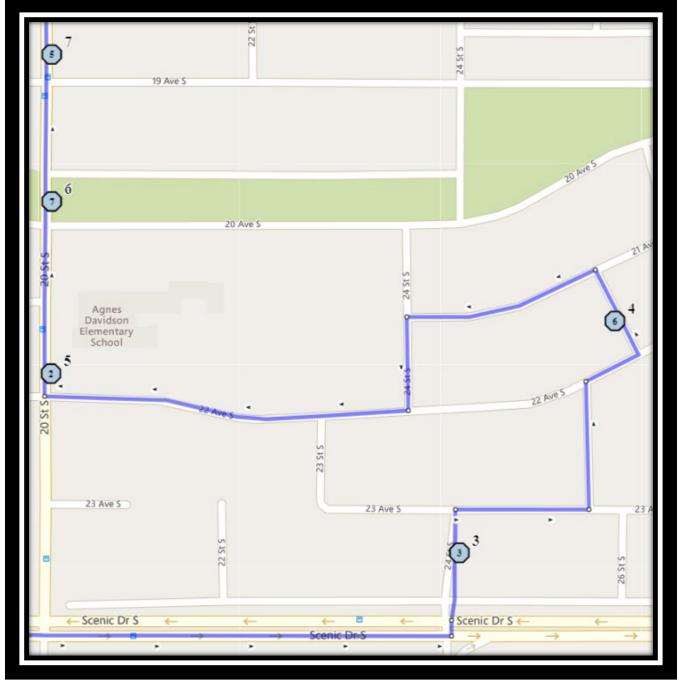

#### Lakeview Elementary – 1129 Henderson Lake Blvd South – (403) 328-5454

REVISED: August 15, 2022 EFFECTIVE: September 6, 2022

Monday – Friday

#1 - 8:12 AM - Scenic Drive South Southbound - south of 16 Ave S at Turnout
#2 - 8:14 AM - 24 St S South Northbound - north of Scenic Dr at alley
#3 - 8:15 AM - 26 Street South Southbound - north of 22 Ave S at alley
#4 - 8:17 AM - 20 Street South Northbound - north of 22 Ave S at intersection
#5 - 8:18 AM - 20 Street South Northbound - north of 20 Ave S at green strip
#6 - 8:19 AM - 20 Street South Northbound - north of 19 Ave S at intersection
#7 - 8:20 AM - 16 Ave South Westbound - west of 18 St S at fire hydrant
#8 - 8:21 AM - 15 Street South Northbound - north of 17 Ave S at alley
#9 - 8:24 AM - 13 Ave South Northbound - north of 14 Ave S at alley
#10 - 8:25 AM - 20 Street South Northbound - north of 15 St S at alley
#11 - 8:26 AM - 16 Ave South Eastbound - west of 24 ST S at intersection
#12 - 8:27 AM - 24 Street South Northbound - north of 15 Ave S at alley
#13 - 8:30 AM - Lakeview School

Lakeview Elementary – 1129 Henderson Lake Blvd South – (403) 328-5454

REVISED: August 15, 2022 EFFECTIVE: September 6, 2022

Monday – Thursday

#1 - 3:57 PM - Lakeview School

- #2 4:02 PM Scenic Drive South Southbound south of 16 Ave S at Turnout
- #3 4:04 PM 24 St S South Northbound north of Scenic Dr at alley
- #4 4:06 PM 26 Street South Southbound north of 22 Ave S at alley
- #5 4:08 PM 20 Street South Northbound north of 22 Ave S at intersection

#6 - 4:08 PM - 20 Street South Northbound - north of 20 Ave S at green strip

#7 - 4:09 PM - 20 Street South Northbound - north of 19 Ave S at intersection

#8 - 4:10 PM - 16 Ave South Eastbound - west of 24 ST S at intersection