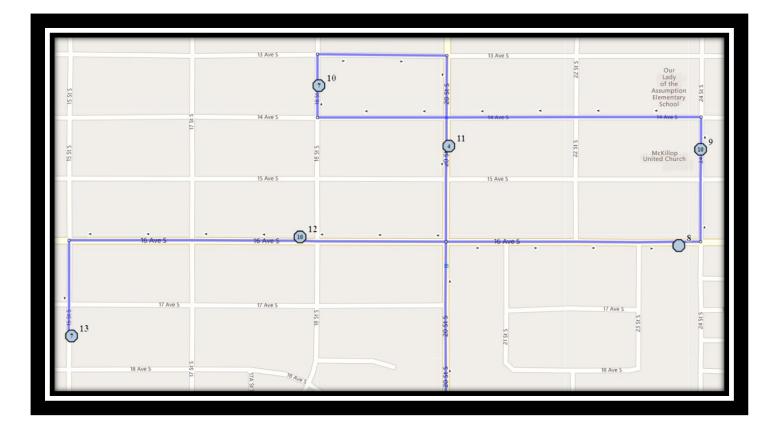

#### Lakeview Elementary – 1129 Henderson Lake Blvd South – (403) 328-5454

REVISED: August 15, 2022 EFFECTIVE: September 6, 2022

Monday – Friday

#1 - 8:12 AM - Scenic Drive South Southbound - south of 16 Ave S at Turnout
#2 - 8:14 AM - 24 St S South Northbound - north of Scenic Dr at alley
#3 - 8:15 AM - 26 Street South Southbound - north of 22 Ave S at alley
#4 - 8:17 AM - 20 Street South Northbound - north of 22 Ave S at intersection
#5 - 8:18 AM - 20 Street South Northbound - north of 20 Ave S at green strip
#6 - 8:19 AM - 20 Street South Northbound - north of 19 Ave S at intersection
#7 - 8:20 AM - 16 Ave South Westbound - west of 18 St S at fire hydrant
#8 - 8:21 AM - 15 Street South Northbound - north of 17 Ave S at alley
#9 - 8:24 AM - 13 Ave South Northbound - north of 14 Ave S at alley
#10 - 8:25 AM - 20 Street South Northbound - north of 15 St S at alley
#11 - 8:26 AM - 16 Ave South Eastbound - west of 24 ST S at intersection
#12 - 8:27 AM - 24 Street South Northbound - north of 15 Ave S at alley
#13 - 8:30 AM - Lakeview School

#9 - 4:11 PM - 24 Street South Northbound - north of 15 Ave S at alley

#10 - 4:13 PM - 13 Ave South Northbound - north of 14 Ave S at alley

#11 - 4:14 PM - 20 Street South Northbound - north of 15 St S at alley

#12 - 4:15 PM - 16 Ave South Westbound - west of 18 St S at fire hydrant

#13 - 4:16 PM - 15 Street South Northbound - south of 17 Ave S at alley

Lakeview Elementary – 1129 Henderson Lake Blvd South – (403) 328-5454