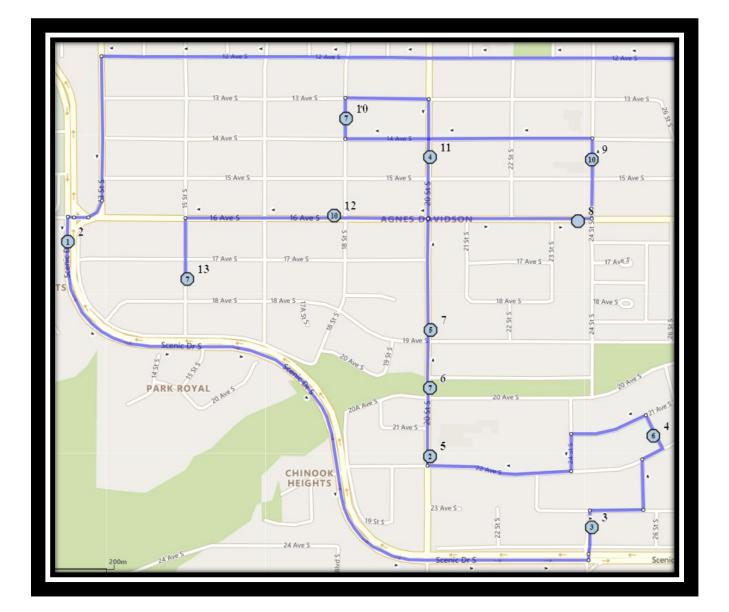

REVISED: August 15, 2022 EFFECTIVE: September 6, 2022

Friday Early Out #1 - 11:37 AM - Lakeview School

#2 - 11:42 AM - Scenic Drive South Southbound - south of 16 Ave S at Turnout
#3 - 11:44 AM - 24 St S South Northbound - north of Scenic Dr at alley
#4 - 11:46 AM - 26 Street South Southbound - north of 22 Ave S at alley
#5 - 11:48 AM - 20 Street South Northbound - north of 22 Ave S at intersection
#6 - 11:48 AM - 20 Street South Northbound - north of 20 Ave S at green strip
#7 - 11:49 AM - 20 Street South Northbound - north of 19 Ave S at intersection
#8 - 11:50 AM - 16 Ave South Eastbound - west of 24 ST S at intersection
#9 - 11:51 AM - 24 Street South Northbound - north of 15 Ave S at alley
#10 - 11:53 AM - 13 Ave South Northbound - north of 14 Ave S at alley
#11 - 11:54 AM - 20 Street South Northbound - north of 15 St S at alley

#12 - 11:55 AM - 16 Ave South Westbound - west of 18 St S at fire hydrant

#13 - 11:56 AM - 15 Street South Northbound - south of 17 Ave S at alley

Lakeview Elementary – 1129 Henderson Lake Blvd South – (403) 328-5454